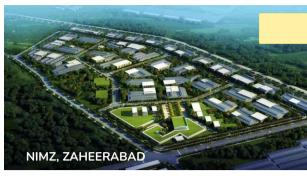

National Highway - 65

NIMZ, Zaheerabad

20 min - Proposed Regional Ring Road

Proposed Regional Ring Road

Toshiba

- The National Investment and Manufacturing Zone (NIMZ) is spread across 12,635 acres.
- It is located near Zaheerabad. Nyalkal, and Jarashangam mandals in Sangareddy district.
- It is expected to generate 3 lakh direct and indirect jobs with an anticipated investment of about Rs. 38,000 crore during its final development phase.
- VEM Technologies is investing Rs 1,000 crore to set up a 511-acre Integrated Defence Systems unit that will create 6,000 jobs
- Telangana's first plug-and-play EV Park
- Mahindra group to set up Rs 1,000 crore EV manufacturing facility
- The aerospace, defence, electronics, food, and agro-processing industries are among the other sectors investing here.