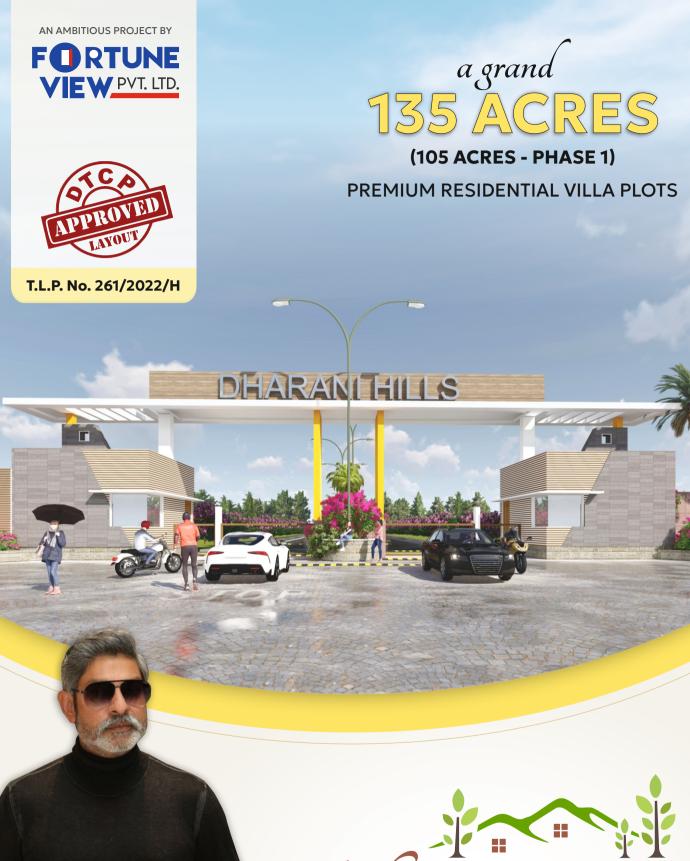

**KOHIR X-ROADS - MUMBAI HIGHWAY - NH 65** 

**BRAND AMBASSADOR** SHRI. JAGAPATHI BABU (Film Actor)

Welcome to our magnificent 135-acre project, where an urban lifestyle meets the serenity of nature.

Nestled in the heart of a thriving locality, this ambitious development is set to redefine the concept of contemporary living. With meticulous planning, Dharani Hills offers a convenient blend of residential and recreational spaces that cater to the diverse needs and aspirations of its residents.

Dharani Hills presents a wide range of thoughtfully segregated plots that cater to various preferences and budgets. These villa plots come with a range of amenities, including well-laid roads, 24-hour water, underground pipelines, jogging tracks, gardens, clubhouse access, and 24-hour security.