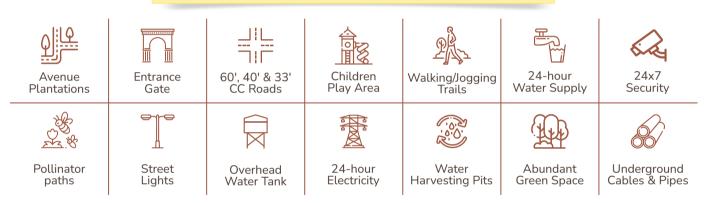

Dharani Hills presents a wide range of thoughtfully segregated plots that cater to various preferences and budgets. These villa plots come with a range of amenities, including well-laid roads, 24-hour water, underground pipelines, jogging tracks, gardens, clubhouse access, and 24-hour security.

## THOUGHTFULLY PLACED AMENITIES

Ample Open Spaces

Jogging Track

Dharani Hills features state-of-the-art leisure facilities, including a 15,000 sft. clubhouse with a swimming pool, gym, and indoor games.