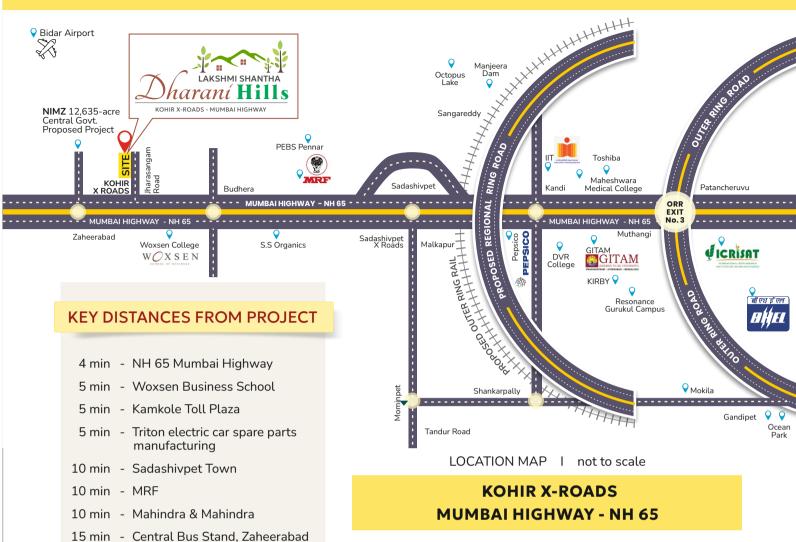

Located on the NH-65, Kohir is a rapidly expanding locality with easy access to Sadashivpet, Sangareddy, Vikarabad, the ORR, the proposed Regional Ring Road, and the city of Hyderabad. It is close to manufacturing zones, special economic zones, educational institutes, businesses, and other residential areas.

The state government's focus on NIMZ at Zaheerabad has increased the potential for commercial and industrial growth as well as real estate investments in the neighbourhood. Consequently, Kohir is on its way to becoming a desirable investment destination.

40 min - IIT Campus

42 min - ORR, Exit No. 3

40 min - GITAM University

IIT - Kandi

WITH excellent CONNECTIVITY, ENJOY THE CONVENIENCE OF SEAMLESS TRAVEL & ACCESS TO CITY'S OFFERINGS

## **DEVELOPMENT NEAR THE PROJECT**

- Near the proposed Regional Ring Road
- Centre Plans Rs. 26,000 Crore Outer Ring Rail-Bypass along 350 Km-Regional Ring Road
- The Mumbai-Hyderabad Bullet Train Project is a proposed 767-kilometer high-speed Rail line that will connect Mumbai, Pune, and Hyderabad.